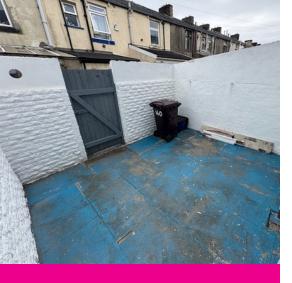

- Three piece bathroom suite
- Warmed by gas central heating and being Upvc double glazed throughout
- Low maintenance rear yard
- EPC D
- Council Tax Band A
- Early viewing a must!

Outside

Rear Yard