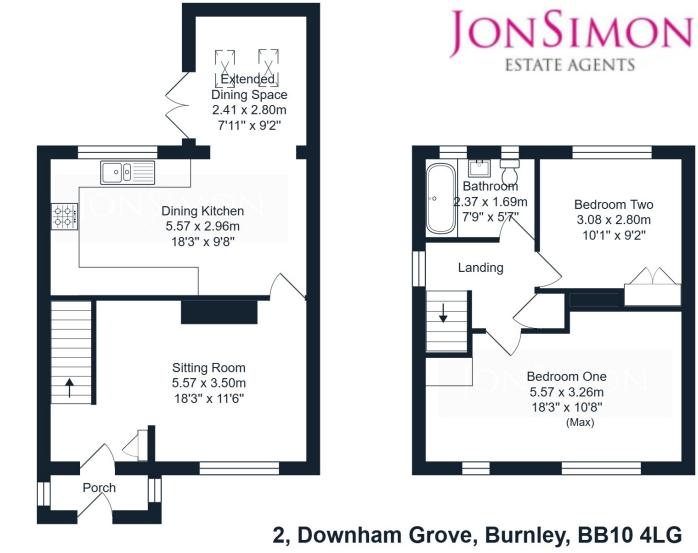

## **ROOM DESCRIPTIONS**

Ground Floor

**Entrance Porch** 

Sitting Room

Dining Kitchen

Extended Dining Space

**First Floor** 

Bedroom One

Bedroom Two

Bathroom

Outside

Garden

**Further Information** 

Total Area: 82.9 m<sup>2</sup> ... 892 ft<sup>2</sup> All measurements are approximate and for display purposes only.