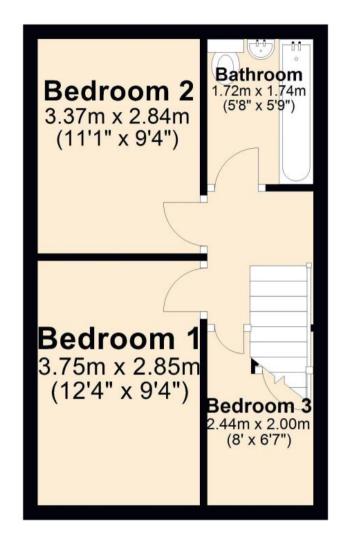

#### **First Floor**

Bedroom One 3.75m x 2.85m (12' 4" x 9' 4")

Bedroom Two 3.37m x 2.84m (11' 1" x 9' 4")

Bedroom Three 2.44m x 2m (8' 0" x 6' 7")