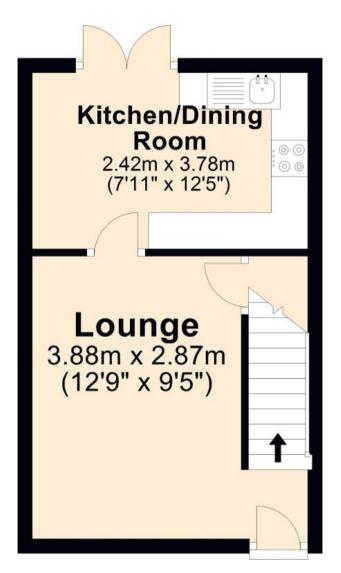

### **Ground Floor**

**Entrance Hallway** 

Sitting Room 3.88m x 2.87m (12' 9" x 9' 5")

**Dining Kitchen** 3.78m x 2.42m (12' 5" x 7' 11")

#### **First Floor**

Bedroom One 3.75m x 2.85m (12' 4" x 9' 4")

Bedroom Two 3.37m x 2.84m (11' 1" x 9' 4")

Bedroom Three 2.44m x 2m (8' 0" x 6' 7")

## **Ground Floor**

**First Floor** 

Burnley 31, Parker Lane, Burnley, BB11 2BU 01282 427445 info@jonsimon.co.uk