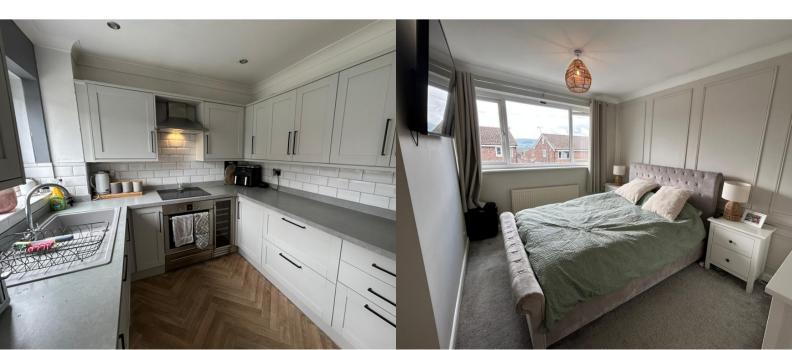

### **Ground Floor**

**Entrance Hallway** 

Sitting Room 3.88m x 2.87m (12' 9" x 9' 5")

**Dining Kitchen** 3.78m x 2.42m (12' 5" x 7' 11")

#### **First Floor**

Bedroom One 3.75m x 2.85m (12' 4" x 9' 4")

Bedroom Two 3.37m x 2.84m (11' 1" x 9' 4")

Bedroom Three 2.44m x 2m (8' 0" x 6' 7")