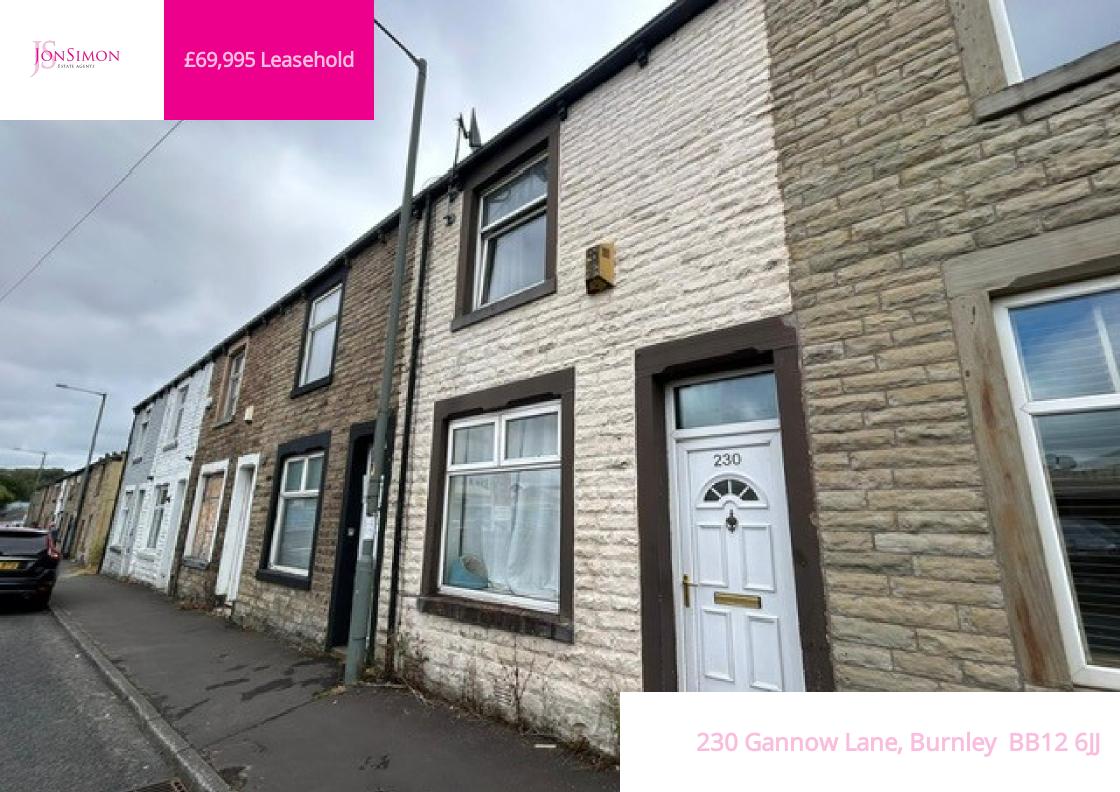

### PROPERTY DESCRIPTION

!! Offered for sale with the current tenant in situ!! Situated on the popular Gannow Lane, we offer for sale this modern 2 bedroom mid terrace home, that boasts ample local amenities within walking distance and is found just a short drive from the local motorway network. The property is ideal for anyone looking for a buy to let investment, and is offered for sale with the current long standing tenant in situ. The tenant currently pays £600PCM, and all the relevant certification is in place. The accommodation comprises of: one welcoming reception room, dining room leading to fully fitted kitchen with integrated oven/hob, 2 double bedrooms to the first floor and 3 piece bathroom with shower over bath. The property is warmed by gas central heating, and is Upvc double glazed throughout. EPC - D. Council Tax - Band A. Early viewing is a must!

#### **FEATURES**

- Offered for sale with the current tenant in situ
- All the relevant certification is in place
- Situated on the popular Gannow Lane, Burnley
- 2 bedroom mid terrace with enclosed yard to rear
- 2 Reception rooms with fireplace/surround
- Fully fitted kitchen with integrated oven & hob